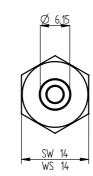

| 18 x 18 x 34,1 mm                                |
|---------------------------------|--------------------------------------------------|--------------------------------------------------|
| Connection                      | 1/8" NPT male connector for 6 mm tube connection | 1/8" NPT male connector for 8 mm tube connection |
| Sample gas wetted materials     | SS316L / SS316Ti                                 |                                                  |
| Weight                          | 25 g                                             | 31 g                                             |
| Approvals / signs               | C                                                | E                                                |

## **DIMENSIONS**

#### JBPRV 6 mm

Flow rate



1/8" NPT

## JBPRV 8 mm

max. 5 l/min



Dimension in mm

## **ORDER CODES**

| Order code | Description                                |
|------------|--------------------------------------------|
| 35.90092   | Backpurge Reduction Valve JBPRV, 6 mm pipe |
| 35.90099   | Backpurge Reduction Valve JBPRV, 8 mm pipe |

# JCT Analysentechnik GmbH

Werner Heisenberg-Straße 4 A-2700 Wiener Neustadt Tel. +43 (0) 2622 / 87201 Fax +43 (0) 2622 / 872011 E-Mail: <a href="mailto:sales@ict.at">sales@ict.at</a> Web: <a href="mailto:www.jct.at">www.jct.at</a>