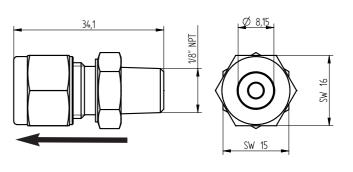

## **DIMENSIONS**

## JBPRV 8 mm

max. 5 l/min

Dimension in mm

#### Construction

| Dimensions over all (W x H x D) | 16,2 x 16,2 x 32,7 mm                            | 18 x 18 x 34,1 mm                                |
|---------------------------------|--------------------------------------------------|--------------------------------------------------|
| Connection                      | 1/8" NPT male connector for 6 mm tube connection | 1/8" NPT male connector for 8 mm tube connection |
| Sample gas wetted materials     | SS316L / SS316Ti                                 |                                                  |
| Weight                          | 25 g                                             | 31 g                                             |
| Approvals / signs               | C                                                | E                                                |