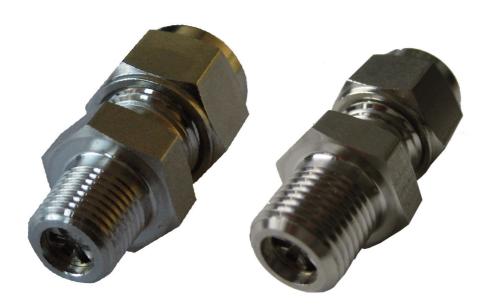

# **JBPRV Back Purge Reduction Valve**

**Analysentechnik**GmbH

#### **APPLICATION**

- · For extractive gas analysis
- · For emission and process monitoring
- · Pressure reduction valve
- · Solution for blow back sampling probes
- · Analyser & equipment protection

#### **BENEFITS**

- Prevents pressure bursts
- · Very low pressure drop
- · Low leak rate
- · Easy mounting
- · Safe operation

#### **FEATURES**

- · Very small outlines
- Very small built-in valve in 1/8" adapter
- Two in one solution: valve and connector

MADE IN AUSTRIA

www.jct.at